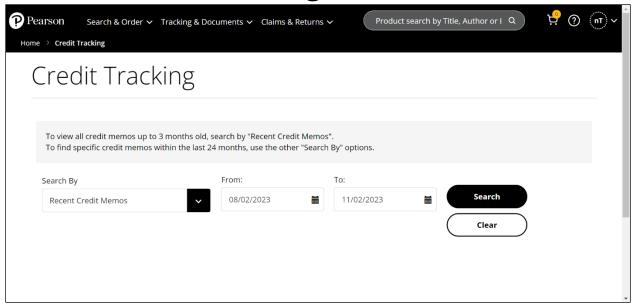

### View your credit memos

1. Click Tracking & Documents.

2. Select Credit Tracking.

- 3. By default, the Credit Tracking page displays your credit memos for the last 30 days. To filter your data, perform Steps 3 through 6. Otherwise, if you accept the default of the last 30 days with no filtering proceed to <a href="Step 6">Step 6</a>.
- 4. From the **Search By** dropdown select one of the following:
  - Recent Credit Memos
  - Claim/Chargeback Number
  - Credit Memo
  - Containing ISBN
  - · Referencing Invoice Number
- 5. Depending on the option you selected above the required and optional fields will vary. See the table below for more information.

**Note**: You cannot configure a date range that starts more than 30 days ago.

| Search By               | Required Field          | Optional Field(s) |
|-------------------------|-------------------------|-------------------|
| Recent Credit Memos     | None                    | From and To dates |
| Claim/Chargeback Number | Claim/Chargeback Number | Containing ISBN   |
| Credit Memo             | Credit Memo             | Containing ISBN   |
| Containing ISBN         | Containing ISBN         | From and To dates |
| Referencing Invoice     | Referencing Invoice     | From and To dates |
| Number                  | Number                  |                   |