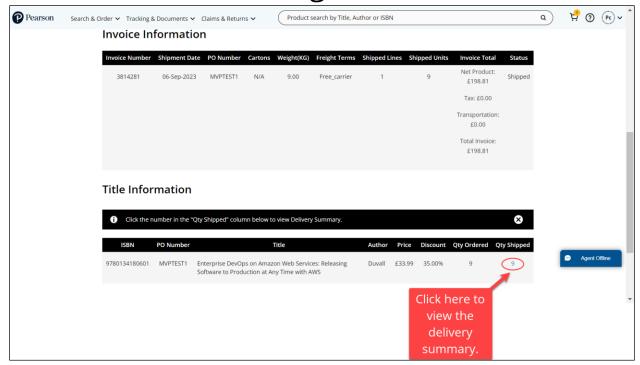

This page also displays invoice and title information for the shipment.

Click the Qty Shipped number to display the Delivery Summary page.

Click the Parcel ID to display the Package Detail page.