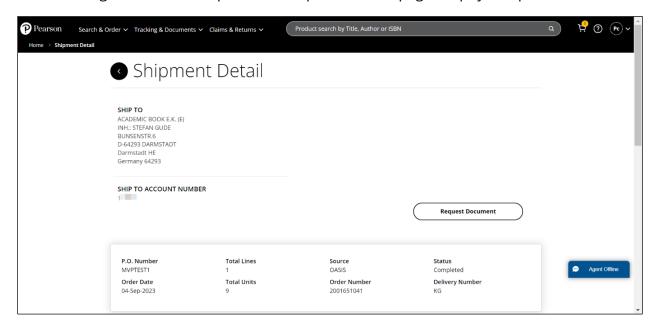

### Shipment details for physical products

The following shows an example of the Shipment Detail page for physical products.

On this page you can click the following buttons:

• **Request Document**, which will open the OASIS Document Request page. See the <u>Retrieving Documents</u> user guide for more information.