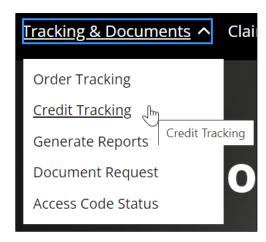

### View your credit memos

1. Click Tracking & Documents.

2. Select Credit Tracking.

- 3. By default, the Credit Tracking page displays your credit memos for the last 30 days. To filter your data, perform Steps 3 through 6. Otherwise, if you accept the default of the last 30 days with no filtering proceed to <a href="Step 6">Step 6</a>.
- 4. From the **Search By** dropdown select one of the following:
  - Recent Credit Memos
  - Claim/Chargeback Number
  - Credit Memo
  - Containing ISBN
  - · Referencing Invoice Number
- 5. Depending on the option you selected above the required and optional fields will vary. See the table below for more information.