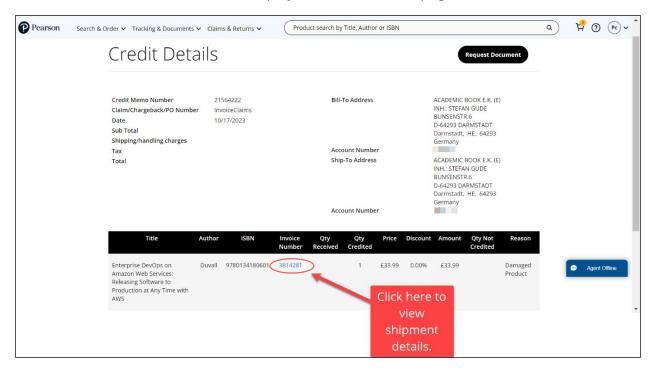

#### 6. Click Search.

Click the Credit Memo Number to display the Credit Details page.

Click the Invoice Number to display the Shipment Detail page. See the <u>Shipment details for physical products</u> below for more information.

### Shipment details for physical products

The following shows an example of the Shipment Detail page for physical products.

On this page you can click the following buttons:

• **Request Document**, which will open the OASIS Document Request page. See the <u>Retrieving Documents</u> user guide for more information.

This page also displays invoice and title information for the shipment.

Click the Qty Shipped number to display the Delivery Summary page.

Click the Parcel ID to display the Package Detail page.