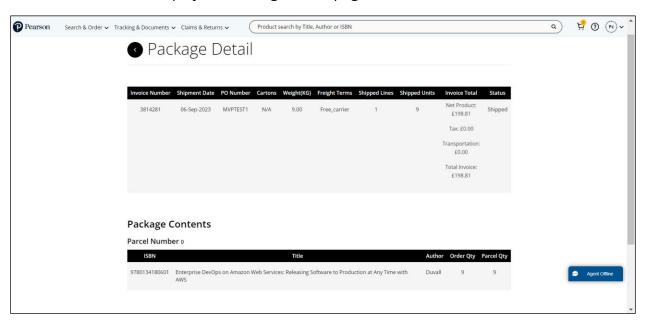

This page also displays invoice and title information for the shipment.

Click the Qty Shipped number to display the Delivery Summary page.

Click the Parcel ID to display the Package Detail page.