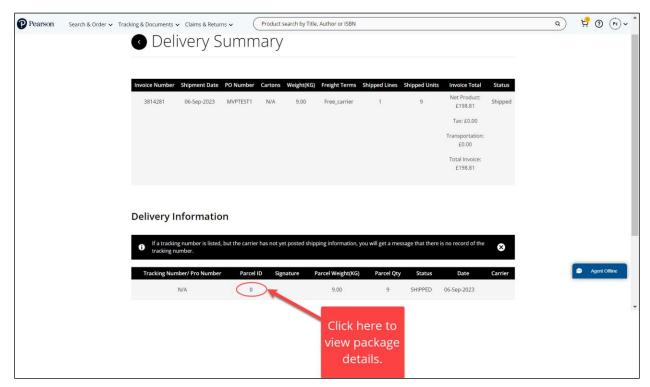

This page also displays invoice and title information for the shipment.

Click the Qty Shipped number to display the Delivery Summary page.

Click the Parcel ID to display the Package Detail page.